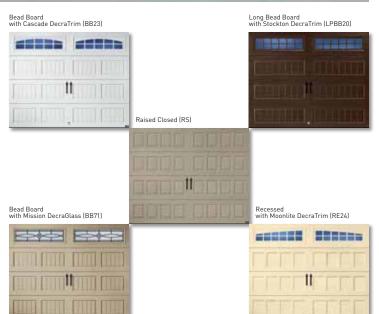

#### PANEL DESIGNS

| BB • BEAD BOARD | LPBB • LONG BEAD BOARD | RE • RECESSED | RS • RAISED | R-VALUE<br><b>19.40</b> *                                                                         |
|-----------------|------------------------|---------------|-------------|---------------------------------------------------------------------------------------------------|
|                 |                        |               |             | *For True White Bead Board only.<br>13.35 for all panels and colors except True White Bead Board. |