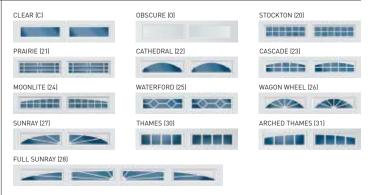

#### **DecraGlass<sup>™</sup>Windows**

Tempered obscure glass with baked-on ceramic designs.

| Specificatio                                                                                                                                                                                                                                               | /15                                      |                                                                                                   |                                      |
|------------------------------------------------------------------------------------------------------------------------------------------------------------------------------------------------------------------------------------------------------------|------------------------------------------|---------------------------------------------------------------------------------------------------|--------------------------------------|
|                                                                                                                                                                                                                                                            |                                          |                                                                                                   | DESIGNER"S<br>CHOICE                 |
| PANEL DESIGNS                                                                                                                                                                                                                                              |                                          |                                                                                                   |                                      |
| Bead Board                                                                                                                                                                                                                                                 | •                                        |                                                                                                   |                                      |
| Long Bead Board                                                                                                                                                                                                                                            | •                                        |                                                                                                   |                                      |
| Recessed                                                                                                                                                                                                                                                   | •                                        |                                                                                                   |                                      |
| Raised                                                                                                                                                                                                                                                     | •                                        |                                                                                                   |                                      |
| INSULATION                                                                                                                                                                                                                                                 | Polyurethane                             |                                                                                                   |                                      |
| R-VALUE                                                                                                                                                                                                                                                    | 19.40 <sup>1*</sup> - 13.35 <sup>2</sup> |                                                                                                   |                                      |
| DOOR THICKNESS                                                                                                                                                                                                                                             | 2" (5.1cm)                               |                                                                                                   |                                      |
| STEEL THICKNESS                                                                                                                                                                                                                                            | 27/27 ga                                 |                                                                                                   |                                      |
| WOODGRAIN EXTER                                                                                                                                                                                                                                            | •                                        |                                                                                                   |                                      |
| END STILES Painted                                                                                                                                                                                                                                         | •                                        |                                                                                                   |                                      |
| BOTTOM WEATHER                                                                                                                                                                                                                                             | •                                        |                                                                                                   |                                      |
| DECORATIVE GLASS                                                                                                                                                                                                                                           | •                                        |                                                                                                   |                                      |
| WINDOW GLASS OP                                                                                                                                                                                                                                            |                                          |                                                                                                   |                                      |
| 3/32" (0.24cm) Sing                                                                                                                                                                                                                                        |                                          | •                                                                                                 |                                      |
| Insulated Glass                                                                                                                                                                                                                                            | •                                        |                                                                                                   |                                      |
| Obscure                                                                                                                                                                                                                                                    | •                                        |                                                                                                   |                                      |
| EXTERIOR COLOR O                                                                                                                                                                                                                                           | PTIONS                                   |                                                                                                   |                                      |
| True White                                                                                                                                                                                                                                                 | •                                        |                                                                                                   |                                      |
| Almond                                                                                                                                                                                                                                                     | •                                        |                                                                                                   |                                      |
| Wicker Tan                                                                                                                                                                                                                                                 | •                                        |                                                                                                   |                                      |
| Sandtone                                                                                                                                                                                                                                                   | •                                        |                                                                                                   |                                      |
| Dark Brown                                                                                                                                                                                                                                                 | •                                        |                                                                                                   |                                      |
| Black <sup>+</sup>                                                                                                                                                                                                                                         |                                          | •                                                                                                 |                                      |
| WIND LOAD <sup>3</sup> AVAILA                                                                                                                                                                                                                              | •*                                       |                                                                                                   |                                      |
| PAINT FINISH WARF                                                                                                                                                                                                                                          | Lifetime                                 |                                                                                                   |                                      |
| WORKMANSHIP/HA                                                                                                                                                                                                                                             | Lifetime                                 |                                                                                                   |                                      |
| <sup>1</sup> Based upon independent<br>laboratory test results. <sup>2</sup> For all panels and colors<br>except True White Short Panel.<br>Calculated door section   * For True White<br>Bead Board only. R-value is in accordance<br>with DASMA TDS-163. |                                          | <sup>3</sup> It is your responsibility to<br>make sure your garage of<br>meets local building cod | door visit amarr.com or contact your |

\* Clear glass with printed frost pattern + Obscure glass with v-groov