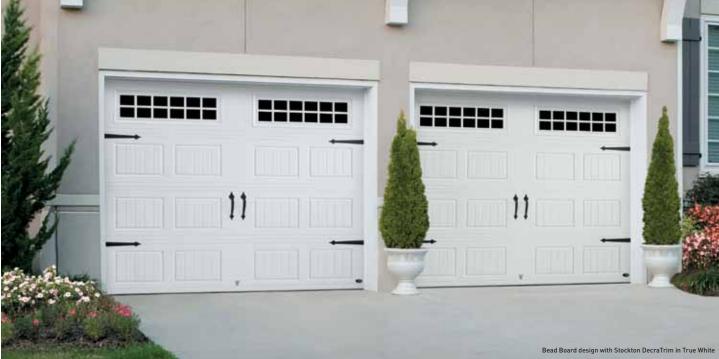

#### PANEL DESIGNS

| BB • BEAD BOARD | LPBB • LONG BEAD BOARD | RE • RECESSED | RS • RAISED | R-VALUE<br><b>19.40</b> *                                                                         |
|-----------------|------------------------|---------------|-------------|---------------------------------------------------------------------------------------------------|
|                 |                        |               |             | *For True White Bead Board only.<br>13.35 for all panels and colors except True White Bead Board. |

### **DecraTrim Window Inserts**