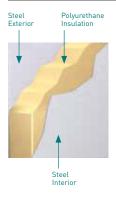

## Triple-Layer: Steel + Insulation + Steel

For the toughest, most energy-efficient steel door, Designer's Choice triple-layer doors include the ultimate in thermal properties, plus a layer of steel for a finished interior look and added durability.

- Heavy-duty Exterior and Interior Steel
- Durable, Reliable, Low Maintenance
- Environmentally Safe Polyurethane Insulation
- Superior Energy Efficiency
- Extra Quiet Operation