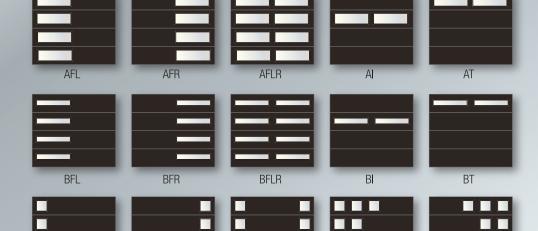

CFLR

CLD

CRD

CFR

- Design Configurations -

**Lift Waster** Northwest Door recommends LiftMaster® Professional Line Garage Door Openers on all Northwest Door® garage doors.