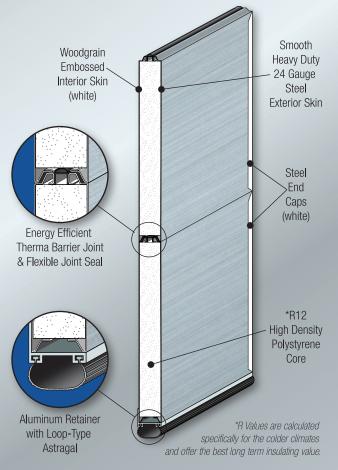

## MODERN TECHTM

Our new Modern Tech is made using hot dipped galvanized prefinished steel skins. 24 gauge smooth exterior skins and wood grain embossed interior skins are sandwiched with a high-density (EPS) polystyrene core. They are pressure laminated together using Urethane adhesive, a method of construction that is unparalleled in strength. This type of construction forms a natural thermal barrier between front and back of door. 20 gauge steel backer plates are toggle locked to the inside of the back skin prior to assembly for attaching door hardware. Flexible seal is added at section joints to minimize air infiltration. 18 gauge end caps (white) are secured to each end of the door sections.