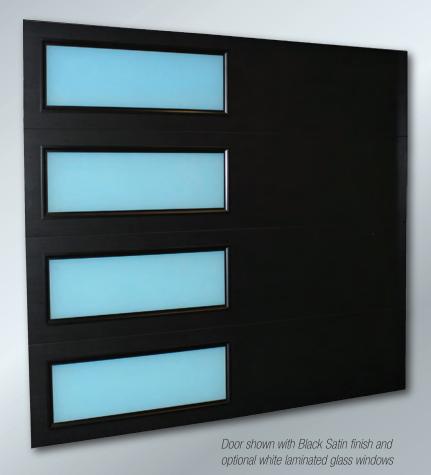

## Modern Style Steel Insulated Garage Doors

- The Beauty of Aluminum with the Strength of Steel -

Our new Modern Tech steel garage door offers the Beauty of Aluminum with the Strength of Steel. It is built using Northwest Door's time-proven sandwich-type construction method. A 24 gauge steel face and a high density (EPS) R12 polystyrene core makes the Modern Tech extremely strong and energy efficient.

Inset windows have powder coated aluminum exterior frames to match the door finish. 3 window sizes to choose from plus a wide selection of glass types and colors up to 1/2" thick in a variety of configurations. Custom configurations are also available upon request.